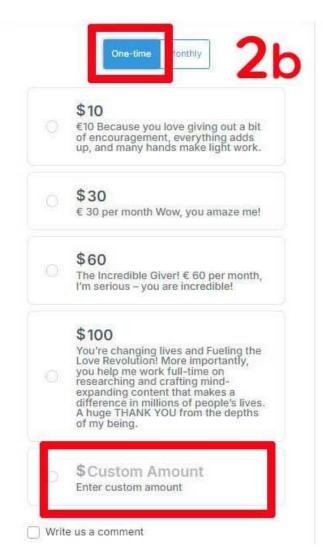

| Ô | \$10 €10 Because you love giving out a bit of encouragement, everything adds up, and many hands make light work.                                                                                                                                                                           |  |
|---|--------------------------------------------------------------------------------------------------------------------------------------------------------------------------------------------------------------------------------------------------------------------------------------------|--|
| 0 | \$30<br>€ 30 per month Wow, you amaze me!                                                                                                                                                                                                                                                  |  |
| 0 | \$60<br>The Incredible Giver! € 60 per month,<br>I'm serious – you are incredible!                                                                                                                                                                                                         |  |
| 0 | \$100<br>You're changing lives and Fueling the<br>Love Revolution! More importantly,<br>you help me work full-time on<br>researching and crafting mind-<br>expanding content that makes a<br>difference in millions of people's lives.<br>A huge THANK YOU from the depths<br>of my being. |  |
|   | SCustom Amount<br>Enter custom amount                                                                                                                                                                                                                                                      |  |

**Step 2b:** Should you prefer to do a One Time-donation, please choose that option and then follow the same procedure as in Step 2a.

**Step 3:** Please fill in your name and email. If you click Make Donation Anonymous, know that we will never share your details, just collecting them so Ole can thank you personally.