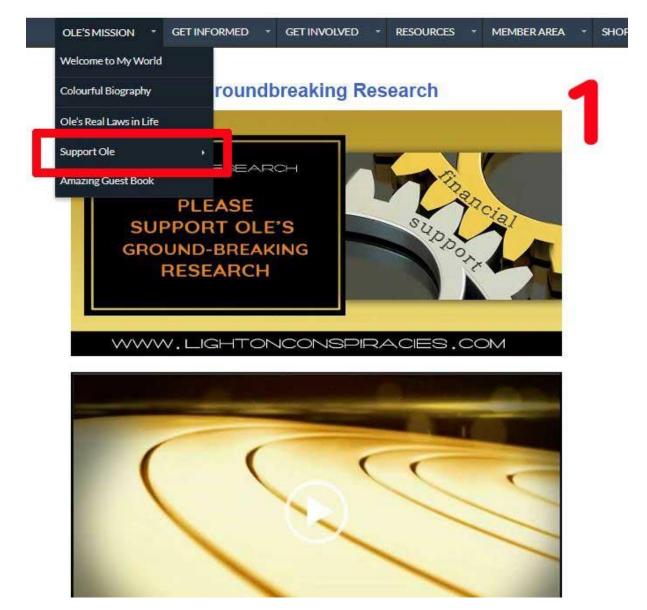

## Step 1: Browse to the page 'SUPPORT OLE'

**Step 2a:** Decide if you would like to make a Monthly Donation or a One Time. If you choose Monthly, just click on what ever amount that suits you, or choose Custom Amount at the bottom of the form, and fill in your own. Then click NEXT.